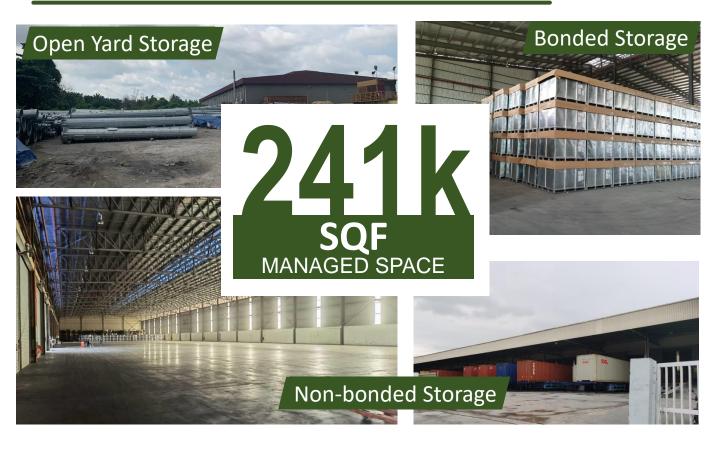

### Warehouse & Distributions

Providing warehouse and storage facilities in **PKL and PTP** and other services such as:

- Import and Export distribution centre (PKFZ)
- Cross-docking
- Transloading
- · Inventory Management

Selected warehouse are completed with warehouse management system enables monitoring flow of goods, provide transport optimization, and stock control for customers.

In collaboration with key industry warehouse service provider