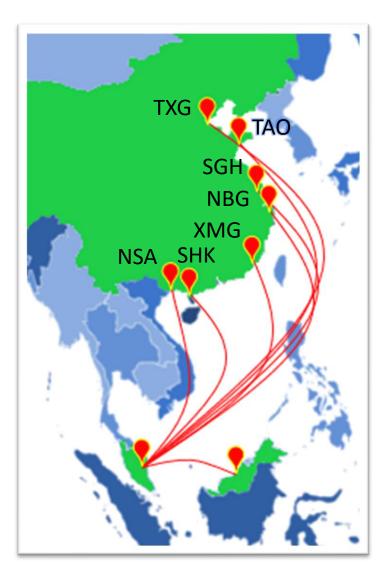

### NVOCC Service for Box-Operator

Unique freight solution designed to cater for the growing business needs to ship goods between **East Malaysia** and **China** connecting at PKG

Our NVOCC solutions uses variety of global feeder service giving you effective **PRICING** and **FLEXIBLE** 

schedules requirements

Supported by closed-pool of **5000+ TEUs** containers will ensure space availability to cater for your planned and unplanned needs

Coupled with **GFS HBL**, our NVOCC solution will provide is a great advantage for door-to-door shipment