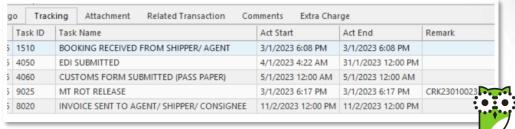

Comprehensive monitoring using **state-ofthe-art logistic system** to enhance track and trace, and event logging for analysis