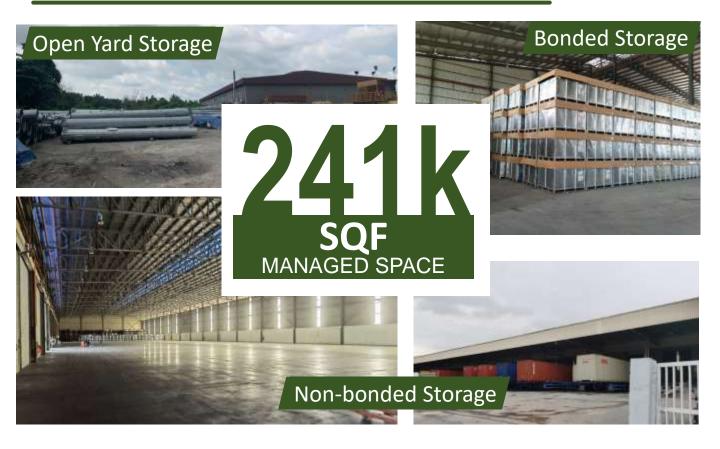

### Warehouse & Distributions

Providing warehouse and storage facilities in **PKL and PTP** and other services such as:

- Import and Export distribution centre (PKFZ)
- Cross-docking
- Transloading
- · Inventory Management

Selected warehouse are completed with warehouse management system enables monitoring flow of goods, provide transport optimization, and stock control for customers.

In collaboration with key industry warehouse service provider